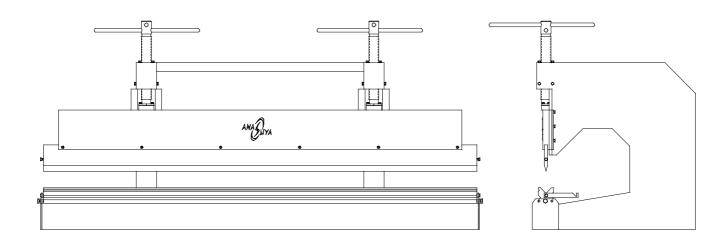

GONDAL ROAD, NR. OCTROI POINT, RAJKOT - 360 004. (GUJ.) INDIA, tel : +91 - 281 - 2372576, e-mail: bhagwatiengg@hotmail.com

**SIDE-WALL:** MADE FORM M.S. PLATES, VERTICAL AND HORIZONTAL SUPPORTS

ARE PROVIDED FOR MORE STRENGTH.

**SCREW:** MADE FROM MILD STEEL SQUARE THICK THREADS. BOTH THE ENDS

ARE TEMPERRED TO INCREASE STRENGTH AND TO ELIMINATE WEAR

OF SCREWS.

**UPPER BEAM:** MADE FROM HEAVY SOLID PLATES. ALL SURFACES ARE SURFACED

TO GET ACCURACY.

V-BLOCK :MADE FROM MILD STEEL AND SHARPENED UPTO 20 AFTER

SUFFICIENT MACHINING. AN ADDITIONAL HALF ROUND DIE IS

SUPPLIED AS OPTIONAL ACCESSOREIS IF REQUIRED BY CUTOMER