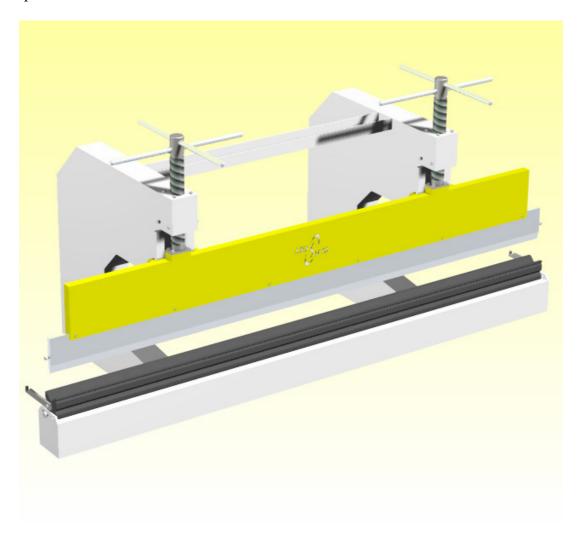

GONDAL ROAD, NR. OCTROI POINT, RAJKOT - 360 004. (GUJ.) INDIA, tel : +91 - 281 - 2372576, e-mail: bhagwatiengg@hotmail.com

**SIDE-WALL:** MADE FORM M.S. PLATES, VERTICAL AND HORIZONTAL SUPPORTS

ARE PROVIDED FOR MORE STRENGTH.

**SCREW:** MADE FROM MILD STEEL SQUARE THICK THREADS. BOTH THE ENDS

ARE TEMPERRED TO INCREASE STRENGTH AND TO ELIMINATE WEAR

OF SCREWS.

**UPPER BEAM:** MADE FROM HEAVY SOLID PLATES. ALL SURFACES ARE SURFACED

TO GET ACCURACY.

V-BLOCK :MADE FROM MILD STEEL AND SHARPENED UPTO 20 AFTER

SUFFICIENT MACHINING. AN ADDITIONAL HALF ROUND DIE IS

SUPPLIED AS OPTIONAL ACCESSOREIS IF REQUIRED BY CUTOMER

## **Standard Accessories:**

- KNIKFE
- V-BLOCK DIE
- TOMMY BAR (2-NOS.)
- PAIR OF LIFTING LINKS